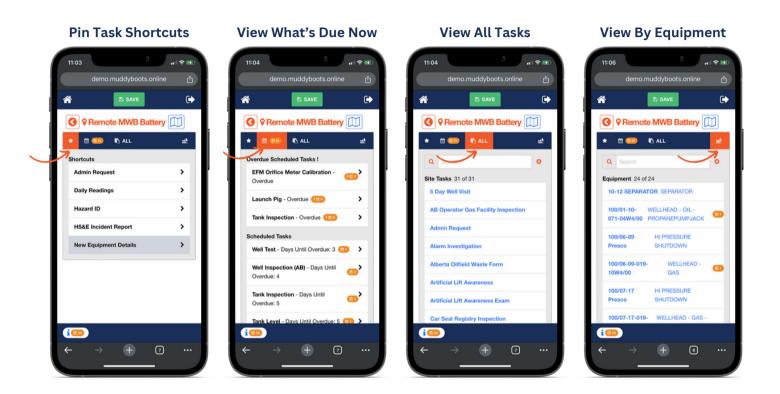

#### **View Tasks Your Way**

We've made it easier to find the task you need to record right now, including a search bar to get there quicker.

#### Know What's Done and What's Outstanding

Color-coded icons make it easy to see what's due, and what work has been recorded.

| Tank Inspection - Overdue 100 1                                                                                                              |  |
|----------------------------------------------------------------------------------------------------------------------------------------------|--|
| E: 200 BBL CONDY TANK   T: T8967<br>E: 200 BBL CONDY TANK   T: T8968<br>E: 200 BBL CONDY TANK   T: T8969<br>E: 200 BBL CONDY TANK   T: T8970 |  |
| E: 200 BBL CONDY TANK   1: 18970<br>E: 200 BBL CONDY TANK   T: T8971<br>E: 200 BBL CONDY TANK   T: T8972                                     |  |