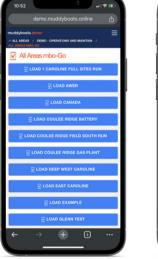

#### Select a Run

muddyboots.online

#### Select a Task

#### **Record the Task**

### Select a Site 0 0 • 11 Sites 17 of 17

| l | 10:51                                        | Ð |
|---|----------------------------------------------|---|
| l | demo.muddyboots.online                       |   |
|   | A D SAVE 🖲                                   | × |
|   | Remote MWB Battery                           |   |
|   | * 🗰 10 ALL 🛃                                 |   |
|   | Overdue Scheduled Tasks !                    |   |
|   | EFM Orifice Meter Calibration - Cverdue      |   |
| I | Launch Pig - Overdue 💷 🔸                     |   |
| I | Tank Inspection - Overdue (120 >             |   |
|   | Scheduled Tasks                              |   |
| I | Well Test - Days Until Overdue: 3 😑 🗲        |   |
| I | Well Inspection (AB) - Days Until Overdue: 4 |   |
| I | Tank Inspection - Days Until Overdue: 5      |   |
|   | Tank Level - Davs Until Overdue: 5 🧰 🕽       |   |
| I | (III)                                        |   |
|   | ← → + a ···                                  | • |
| 1 |                                              |   |