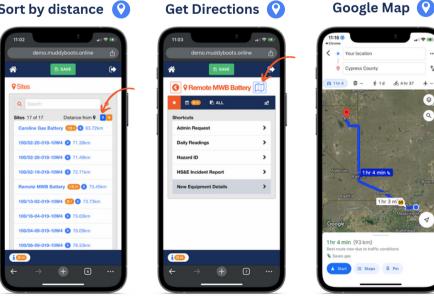

0

Q

New mapping features to optimize where you need to go!

Schedule a demo today to see how mbo-Go can bring more efficiencies to your operation

Contact us info@muddyboots.online www.muddyboots.online